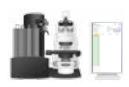

### Specifications

Vision Assist Cell Imaging Analyzer

Vision Pro Cell Imaging Analyzer

Vision Ultimate
Cell Imaging Analyzer

| Application module: Vision Slide Vet                | Application module:  Vision Slide Vet               | Application module:  Vision Slide Vet               | Application module:  Vision Slide Vet                                        |
|-----------------------------------------------------|-----------------------------------------------------|-----------------------------------------------------|------------------------------------------------------------------------------|
| Working modes:<br>manual slide scanning             | Working modes:<br>queue (only 4 slides version)     | Working modes:<br>queue, random access              | Working modes:<br>queue, continuous and random<br>access, STAT testing, 24/7 |
| Manual scanning                                     | Automatic scanning                                  | Automatic scanning                                  | Automatic scanning                                                           |
| 1 slide                                             | 1 or 4 slides                                       | 8 slides                                            | Up to 200 slides                                                             |
| Manual slide handling                               | Manual slide handling                               | 2 cassettes with slides                             | Automatic slide handling                                                     |
| Microscope                                          | Microscope for scanning                             | Microscope for scanning                             | Microscope for scanning                                                      |
| Personal computer                                   | Personal computer                                   | Personal computer                                   | Personal computer                                                            |
| Monitor                                             | Monitor                                             | Monitor                                             | Monitor                                                                      |
| _                                                   | _                                                   | _                                                   | Touch-screen monitor for control                                             |
| _                                                   | _                                                   | Built-in barcode reader (optional)                  | Built-in barcode reader                                                      |
| _                                                   | _                                                   | Automatic oil dispenser (optional)                  | Automatic oil dispenser                                                      |
| Optical system: 20x*                                | Optical system: 20x*                                | Optical system: 20x*                                | Optical system: 10x, 20x*                                                    |
| Bright field                                        | Bright field                                        | Bright field                                        | Bright field                                                                 |
| Köhler illumination, LED                            | Köhler illumination, LED                            | Köhler illumination, LED                            | Köhler illumination, LED                                                     |
| Bidirectional LIS, LIS2-A2 (ASTM),<br>HL7, Ethernet                          |

| Art. N.: 64030.06.011 (1 slide) | Art. N.: 71150.06.011 (1 slide)  | Art. N.: 72852.06.011 (8 slides) | Art. N.: 73051.06.011 (200 slides) |
|---------------------------------|----------------------------------|----------------------------------|------------------------------------|
|                                 | Art. N.: 71450.06.011 (4 slides) |                                  |                                    |