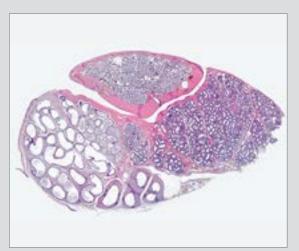

#### Object analysis

Objects classification by specified criteria.

#### Count and classification

Automatic or manual object identification on the digital slide. Measurements of linear and optical parameters for particles.