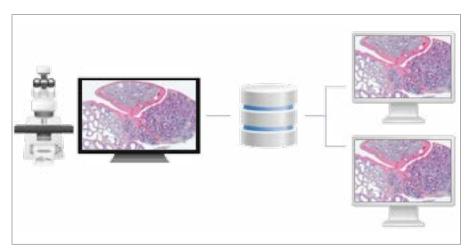

## Administrative Module Vision Remote

Remote workstation.

# Consulting and Education Module Vision Suite

Cloud/server for telemedicine and remote consultations with colleagues.