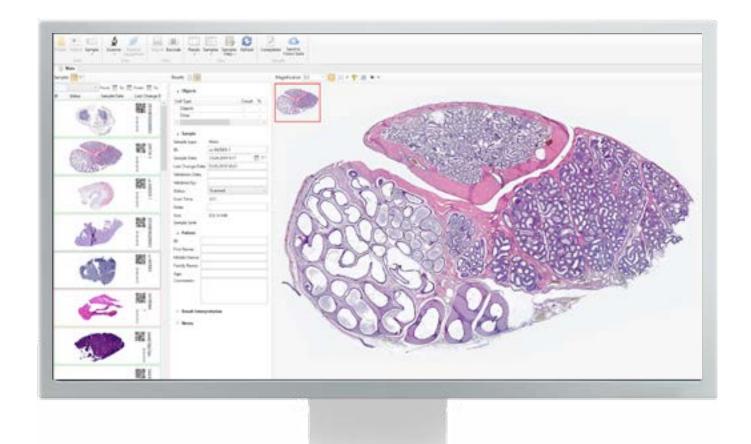

## Administrative Module Vision Remote

Remote workstation.

# Consulting and Education Module Vision Suite

Cloud/server for telemedicine and remote consultations with colleagues.