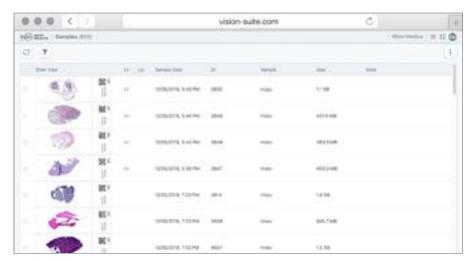

# Consulting and Education Module Vision Suite

Cloud/server for telemedicine and remote consultations with colleagues.