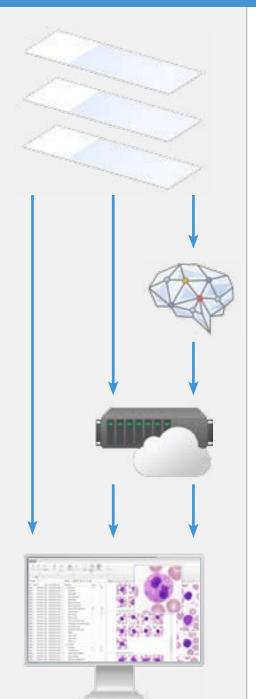

## Optimize your workflow and your workload

Remote Workplace Example 1: Your laboratory

External storage/database

Remote Workplace Example 2: Your home office

External storage/database

Remote Workplace Example 3: Your laptop

Loading a digital slide and/or analysis results into an external storage/database.

Remote work with a digital slide and analysis results. Requires only Internet access and a Web-browser.