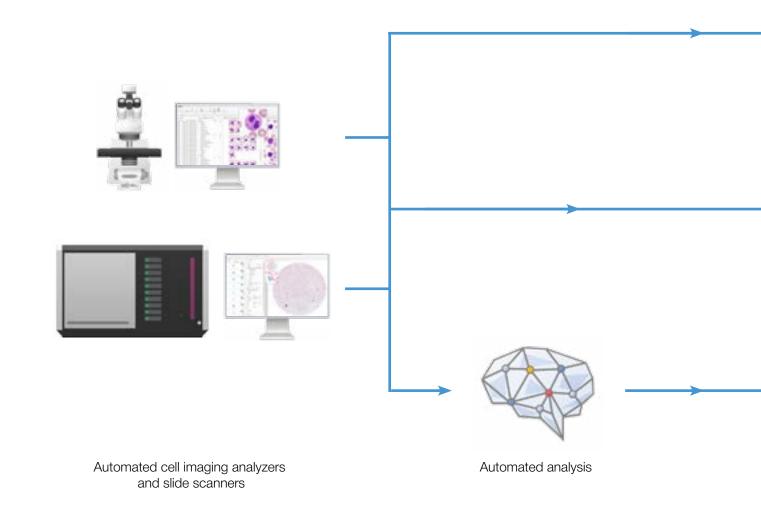

### Automated cell imaging analyzers and slide scanners

Vision Ultimate Vision Xplorer

Please check the intended use and the registration in your local regulation. Depending on the regulations of the respective region, some products may be used for research purpose only.

#### Artificial intelligence

Artificial intelligence (AI) cumulates algorithms and technologies that allow computers to learn and solve intellectual tasks provided by humans.

Al speeds up processing and interpretation of data, and allows to efficiently perform the most comprehensive

tasks, including medical image analysis.