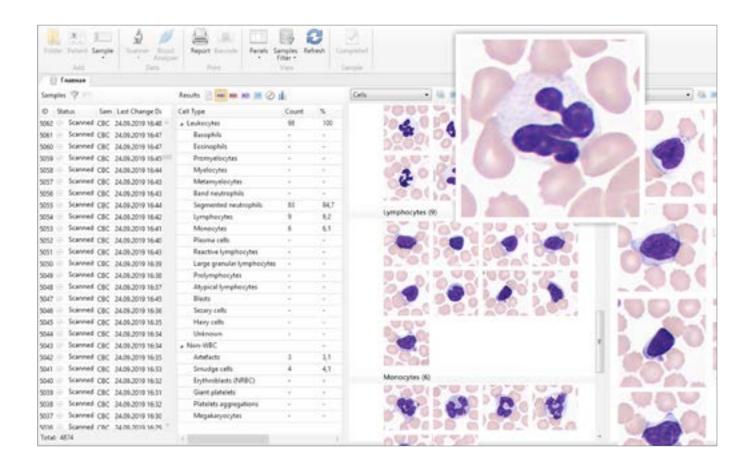

#### Identification and pre-classification of leucocytes

- Basophils
- Eosinophils
- Promyelocytes
- Myelocytes
- Metamyelocytes
- Band neutrophils
- Segmented neutrophils
- Lymphocytes
- Monocytes
- Reactive lymphocytes
- Blasts
- Erythroblasts

### Analysis of erythrocytes

- Size
- Color
- Shape
- Inclusions

### Analysis of platelets

- Normal
- Micro
- Macro

### Scanning of blood smear tail

- Additional assessment of atypical forms of leukocytes
- Assessment of platelet aggregations

Animal blood cells identification Dogs, cats, mice, rabbits, goats, monkeys, elephants and others