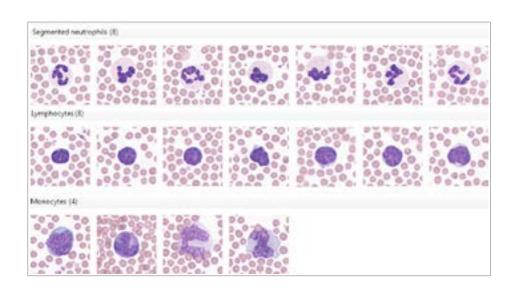

#### Identification and pre-classification of leucocytes

- Basophils
- Eosinophils
- Promyelocytes
- Myelocytes
- Metamyelocytes
- Band neutrophils
- Segmented neutrophils
- Lymphocytes
- Monocytes
- Reactive lymphocytes
- Blasts
- Erythroblasts

### Scanning of blood smear tail

- Additional assessment of atypical forms of leukocytes
- Assessment of platelet aggregations

Animal blood cells identification Dogs, cats, mice, rabbits, goats, monkeys, elephants and others