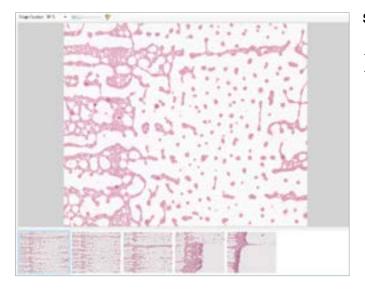

### Scanning of blood smear tail

- Additional assessment of atypical forms of leukocytes
- Assessment of platelet aggregations

Animal blood cells identification Dogs, cats, mice, rabbits, goats, monkeys, elephants and others