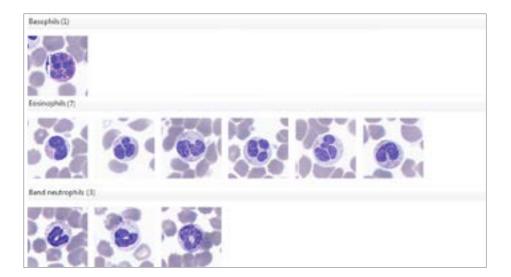

#### Identification and pre-classification of leucocytes

- Basophils
- Eosinophils
- Promyelocytes
- Myelocytes
- Metamyelocytes
- Band neutrophils
- Segmented neutrophils
- Lymphocytes
- Monocytes
- Reactive lymphocytes
- Blasts
- Erythroblasts

### Scanning of blood smear tail

- Additional assessment of atypical forms of leukocytes
- Assessment of platelet aggregations

Animal blood cells identification Dogs, cats, mice, rabbits, goats, monkeys, elephants and others