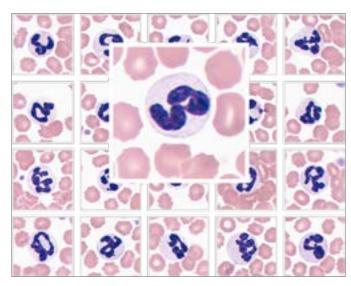

#### Identification and pre-classification of leucocytes

- Basophils
- Eosinophils
- Promyelocytes
- Myelocytes
- Metamyelocytes
- Band neutrophils
- Segmented neutrophils
- Lymphocytes
- Monocytes
- Reactive lymphocytes
- Blasts
- Erythroblasts