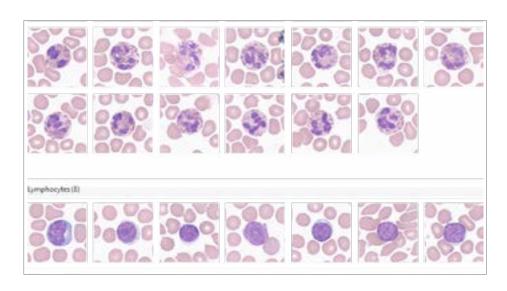

#### Identification and pre-classification of leucocytes

- Basophils
- Eosinophils
- Promyelocytes
- Myelocytes
- Metamyelocytes
- Band neutrophils
- Segmented neutrophils
- Lymphocytes
- Monocytes
- Reactive lymphocytes
- Blasts
- Erythroblasts