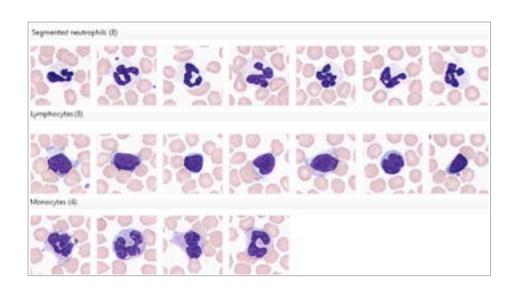

#### Identification and pre-classification of leucocytes

- Basophils
- Eosinophils
- Promyelocytes
- Myelocytes
- Metamyelocytes
- Band neutrophils
- Segmented neutrophils
- Lymphocytes
- Monocytes
- Reactive lymphocytes
- Blasts
- Erythroblasts