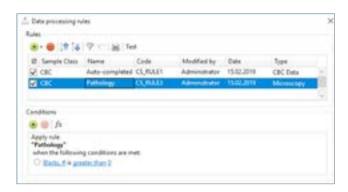

# Administrative Modules Vision Manager

Analysis procedure automation, data processing rules.