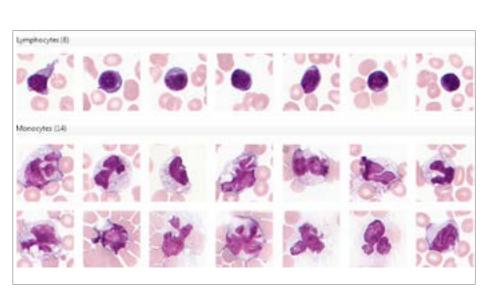

#### Identification and pre-classification of leucocytes

- Basophils
- Eosinophils
- Promyelocytes
- Myelocytes
- Metamyelocytes
- Band neutrophils
- Segmented neutrophils
- Lymphocytes
- Monocytes
- Reactive lymphocytes
- Blasts
- Erythroblasts