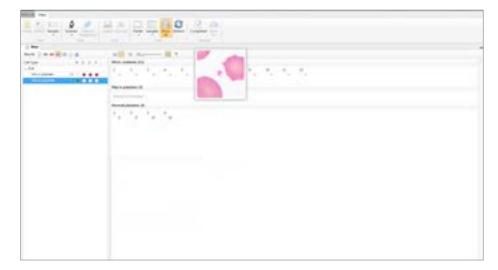

#### Identification and pre-classification of leucocytes

- Basophils
- Eosinophils
- Promyelocytes
- Myelocytes
- Metamyelocytes
- Band neutrophils
- Segmented neutrophils
- Lymphocytes
- Monocytes
- Reactive lymphocytes
- Blasts
- Erythroblasts

### Analysis of erythrocytes

- Size
- Color
- Shape
- Inclusions

### Analysis of platelets

- Normal
- Micro
- Macro

### Scanning of blood smear tail

- Additional assessment of atypical forms of leukocytes
- Assessment of platelet aggregations

Animal blood cells identification Dogs, cats, mice, rabbits, goats, monkeys, elephants and others