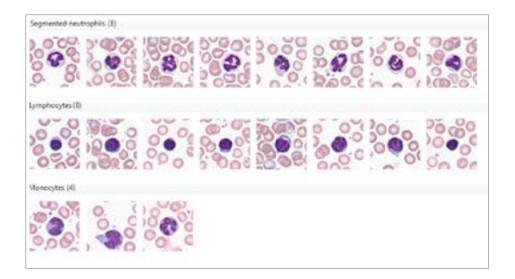

#### Identification and pre-classification of leucocytes

- Basophils
- Eosinophils
- Promyelocytes
- Myelocytes
- Metamyelocytes
- Band neutrophils
- Segmented neutrophils
- Lymphocytes
- Monocytes
- Reactive lymphocytes
- Blasts
- Erythroblasts

### Scanning of blood smear tail

- Additional assessment of atypical forms of leukocytes
- Assessment of platelet aggregations

Animal blood cells identification Dogs, cats, mice, rabbits, goats, monkeys, elephants and others