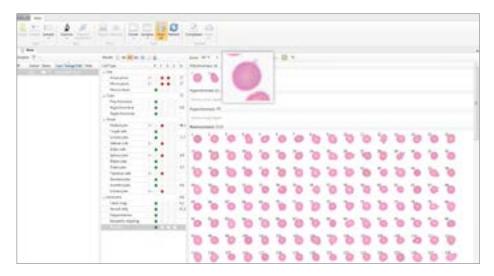

# Additional modules Vision Extended RBC Vet

Automatic identification of erythrocytes by size, color, forms and inclusions. Pre-classification of erythrocytes by 21 parameters. Detailed information of every erythrocyte.

## Vision Extended PLT Vet

Automatic identification and pre-classification of platelets by 3 parameters: micro, macro, normal. Detailed information of every platelet.