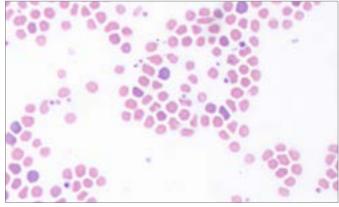

## Automatic animal blood cells analysis Vision Hema Vet

Dog blood cells

#### Identification and pre-classification of leucocytes

- Basophils
- Eosinophils
- Promyelocytes
- Myelocytes
- Metamyelocytes
- Band neutrophils
- Segmented neutrophils
- Lymphocytes
- Monocytes
- Reactive lymphocytes
- Blasts
- Erythroblasts