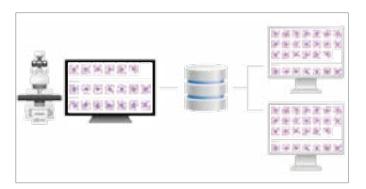

### Vision Remote

Remote workplace

# Consulting and Education Modules Vision Suite Vision Expertise

Cloud/server for telemedicine and remote consultations with colleagues.

Online testing and quality control. www.vision-expertise.com